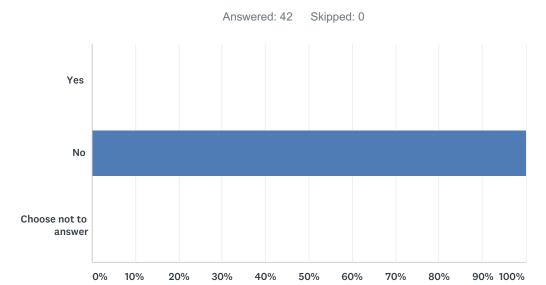

## Q5 Do you have a disability?

| ANSWER CHOICES       | RESPONSES |    |
|----------------------|-----------|----|
| Yes                  | 0.00%     | 0  |
| No                   | 100.00%   | 42 |
| Choose not to answer | 0.00%     | 0  |
| TOTAL                |           | 42 |