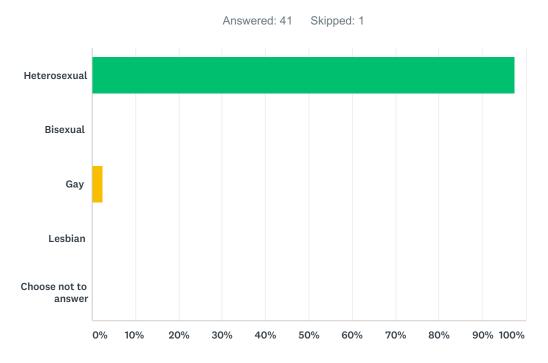

## Q7 Sexual Orientation: How do you identify yourself?

| ANSWER CHOICES       | RESPONSES |    |
|----------------------|-----------|----|
| Heterosexual         | 97.56%    | 40 |
| Bisexual             | 0.00%     | 0  |
| Gay                  | 2.44%     | 1  |
| Lesbian              | 0.00%     | 0  |
| Choose not to answer | 0.00%     | 0  |
| TOTAL                |           | 41 |