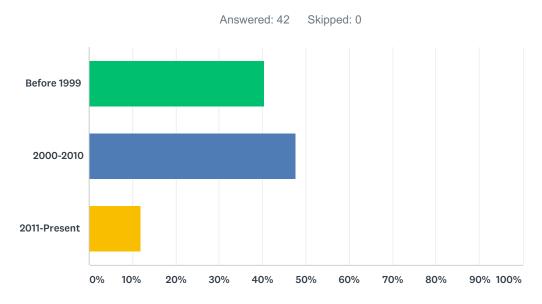

## Q8 In what year did you first join SAANYS?

| ANSWER CHOICES | RESPONSES |    |
|----------------|-----------|----|
| Before 1999    | 40.48%    | 17 |
| 2000-2010      | 47.62%    | 20 |
| 2011-Present   | 11.90%    | 5  |
| TOTAL          |           | 42 |