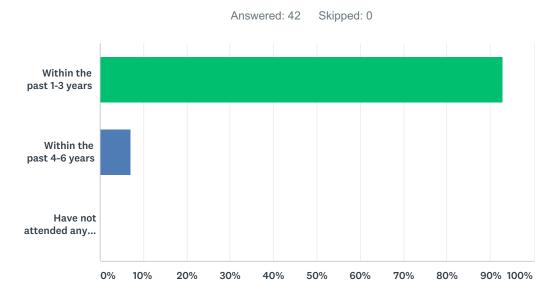

#### Q10 Have you participated in a SAANYS regional or a local unit event?

| ANSWER CHOICES               | RESPONSES |    |
|------------------------------|-----------|----|
| Within the past 1-3 years    | 92.86%    | 39 |
| Within the past 4-6 years    | 7.14%     | 3  |
| Have not attended any events | 0.00%     | 0  |
| TOTAL                        |           | 42 |