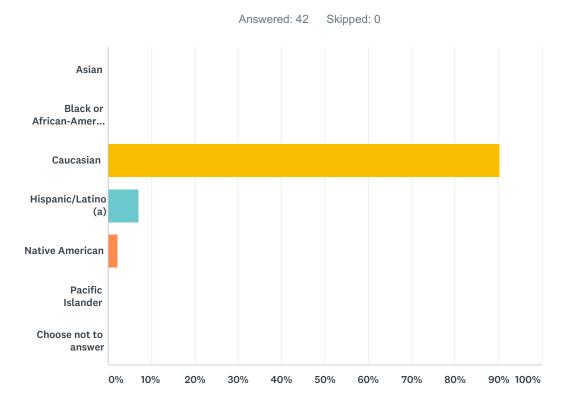

## Q6 Race and Ethnicity: How do you identify yourself? Check all that apply.

| ANSWER CHOICES            | RESPONSES |    |
|---------------------------|-----------|----|
| Asian                     | 0.00%     | 0  |
| Black or African-American | 0.00%     | 0  |
| Caucasian                 | 90.48%    | 38 |
| Hispanic/Latino(a)        | 7.14%     | 3  |
| Native American           | 2.38%     | 1  |
| Pacific Islander          | 0.00%     | 0  |
| Choose not to answer      | 0.00%     | 0  |
| Total Respondents: 42     |           |    |