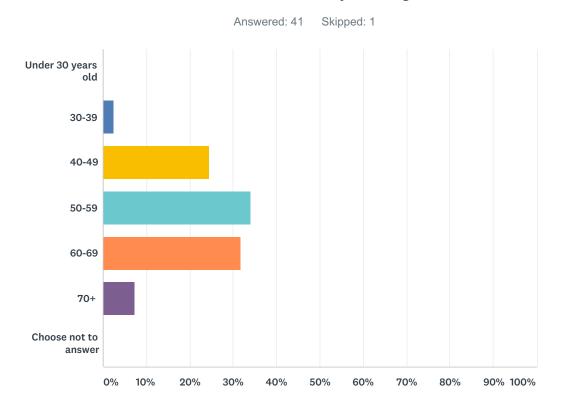

## Q9 Please select your age:

| ANSWER CHOICES       | RESPONSES |    |
|----------------------|-----------|----|
| Under 30 years old   | 0.00%     | 0  |
| 30-39                | 2.44%     | 1  |
| 40-49                | 24.39%    | 10 |
| 50-59                | 34.15%    | 14 |
| 60-69                | 31.71%    | 13 |
| 70+                  | 7.32%     | 3  |
| Choose not to answer | 0.00%     | 0  |
| TOTAL                |           | 41 |