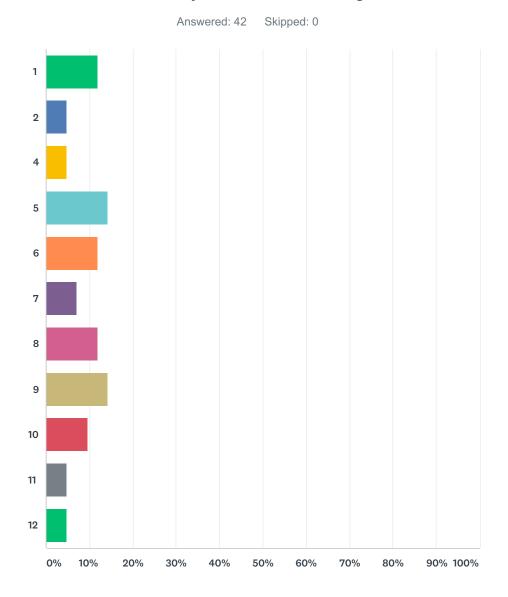

## Q1 Please select your SAANYS region below:

| RESPONSES |                                                      |
|-----------|------------------------------------------------------|
| 11.90%    | 5                                                    |
| 4.76%     | 2                                                    |
| 4.76%     | 2                                                    |
| 14.29%    | 6                                                    |
| 11.90%    | 5                                                    |
| 7.14%     | 3                                                    |
| 11.90%    | 5                                                    |
| 14.29%    | 6                                                    |
| 9.52%     | 4                                                    |
| 4.76%     | 2                                                    |
|           | 11.90% 4.76% 4.76% 14.29% 11.90% 7.14% 11.90% 14.29% |

Member DiversitySurveyMonkey124.76%2TOTAL42