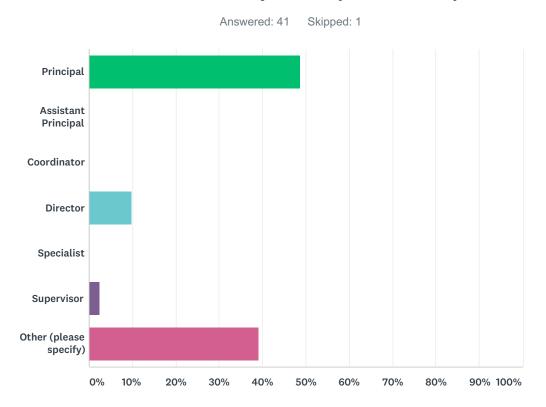

#### Q2 Please select the job title you currently hold:

| ANSWER CHOICES         | RESPONSES |    |
|------------------------|-----------|----|
| Principal              | 48.78%    | 20 |
| Assistant Principal    | 0.00%     | 0  |
| Coordinator            | 0.00%     | 0  |
| Director               | 9.76%     | 4  |
| Specialist             | 0.00%     | 0  |
| Supervisor             | 2.44%     | 1  |
| Other (please specify) | 39.02%    | 16 |
| TOTAL                  |           | 41 |