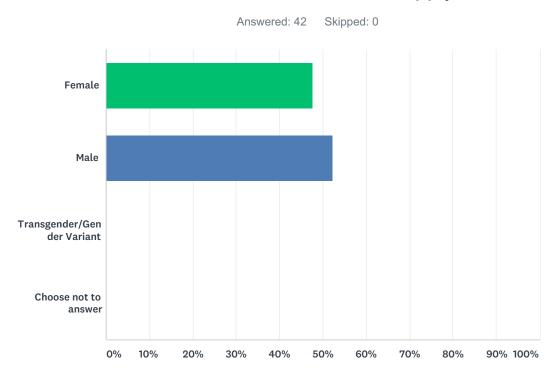

## Q4 Gender: Check all that apply.

| ANSWER CHOICES             | RESPONSES |    |
|----------------------------|-----------|----|
| Female                     | 47.62%    | 20 |
| Male                       | 52.38%    | 22 |
| Transgender/Gender Variant | 0.00%     | 0  |
| Choose not to answer       | 0.00%     | 0  |
| Total Respondents: 42      |           |    |