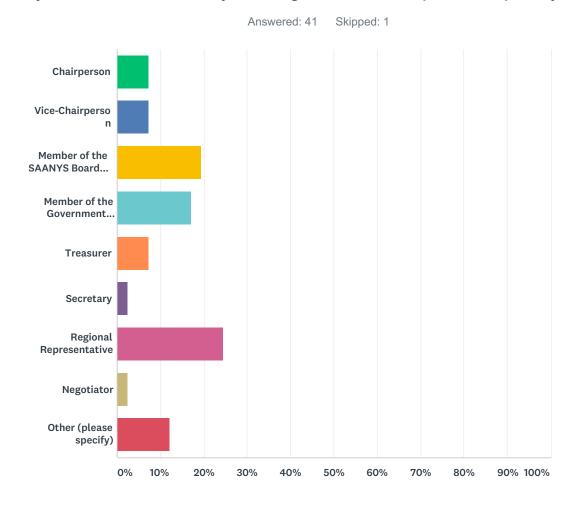

#### Q3 If you hold a seat on your regional board, please specify the title:

| ANSWER CHOICES                               | RESPONSES |    |
|----------------------------------------------|-----------|----|
| Chairperson                                  | 7.32%     | 3  |
| Vice-Chairperson                             | 7.32%     | 3  |
| Member of the SAANYS Board of Directors      | 19.51%    | 8  |
| Member of the Government Relations Committee | 17.07%    | 7  |
| Treasurer                                    | 7.32%     | 3  |
| Secretary                                    | 2.44%     | 1  |
| Regional Representative                      | 24.39%    | 10 |
| Negotiator                                   | 2.44%     | 1  |
| Other (please specify)                       | 12.20%    | 5  |
| TOTAL                                        |           | 41 |